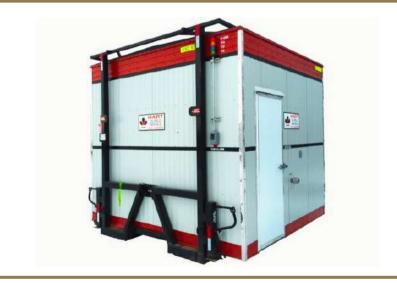

## WATER & SEWER BATHROOMS

#### **DELUXE WASHCAR**

- Large capacity
- Separate men & woman areas
- On board hot water
- Some units self contained

#### **COMBO WASHCAR**

- Separate men & woman areas
- 400 gallon water storage
- On board hot water