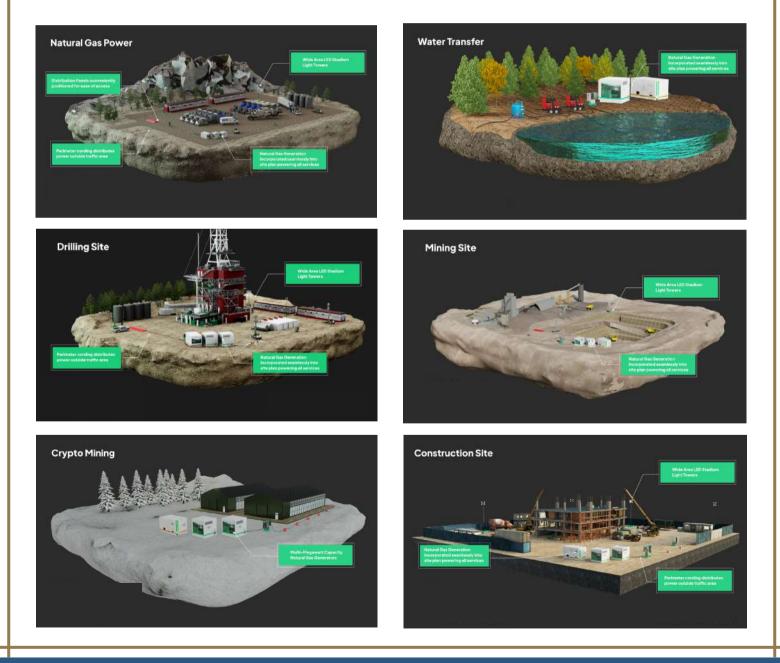

## SITE TOUR LEASE SITE

#### **SITE TOURS**

• Our suite of infrastructure & surface equipment can accommodate many applications. Natural Gas power, water transfer sites, drilling & completion sites, mining sites, crypto facilities, construction sites, and many more!