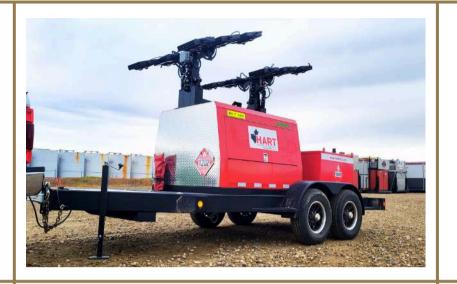

## LIGHTING WHEELED

## **4 LIGHT**

- LED lights
- Plugs for site power use

#### **6 LIGHT**

- LED lights
- Generator run or plug in capable (125 ft cord)
- Plugs for site power use
- Stackable