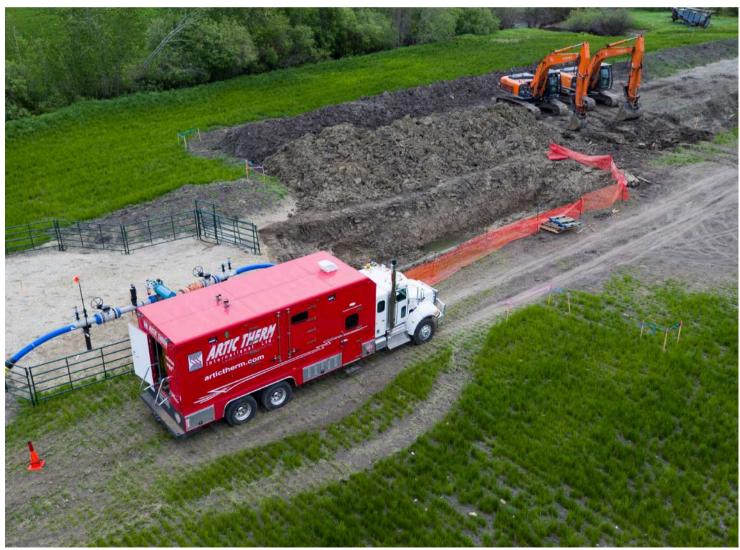

### FLAMELESS HEAT & AIR WHEELED - DIESEL

#### FLAMELESS **HEAT** & CLEAN BREATHABLE **AIR**

M ARTIC THE

## FLAMELESS HEAT & AIR TRUCKS - DIESEL

# **Artic Therm International**

For over two decades, Artic Therm has refined and expanded its product offerings, catering not just to the Oil & Gas sector, but also reaching new industries seeking safe, contaminant-free heating solutions. Their advanced flameless heaters are a testament to their commitment to innovation and safety, boasting impressive outputs of up to 3.3 million BTU and 15,000 CFM of airflow.