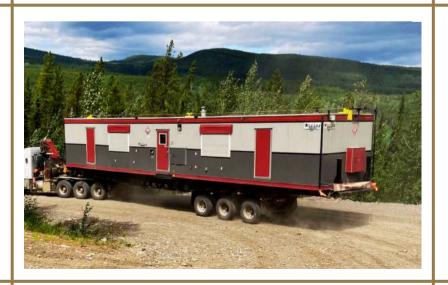

#### **ROUGHNECK TRAILERS**

- All the amenities of home on wheels!
- Desk, dining table, TV w/ satellite, kitchen, washroom w/ shower & bedroom
- Winter capable & able to haul fully loaded

#### MEETING & CONFERENCE TRAILERS

- Open space for meeting or group events
- 32 ft