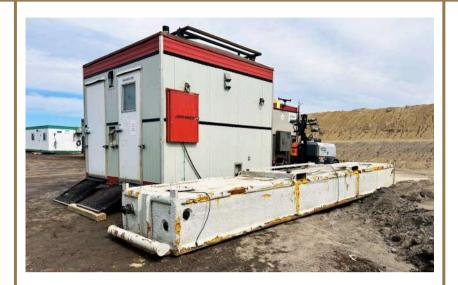

#### **10 - CUBE SKIDDED**

- Lift station power supply
- Heaters for winter use
- High level alarm