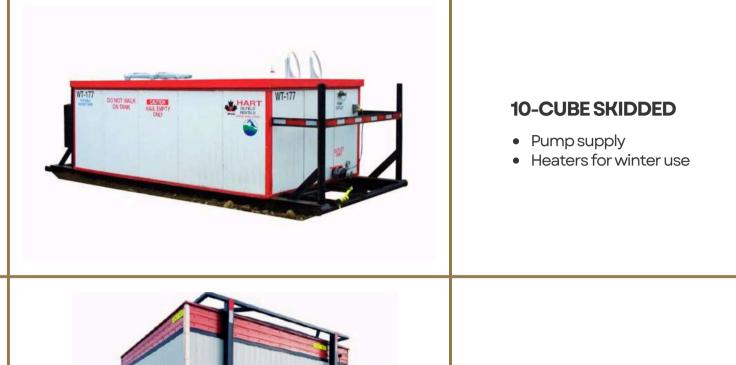

#### **10 - CUBE SKIDDED**

- Lift station power supply
- Heaters for winter use
- High level alarm