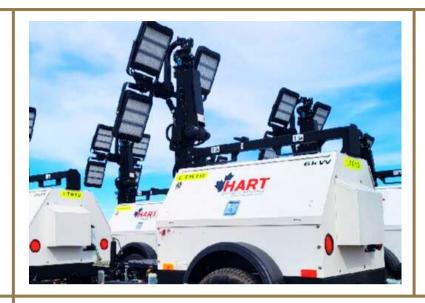

## LIGHTING WHEELED

## **4 LIGHT**

- LED lights
- Plugs for site power use

#### **6 LIGHT**

- LED lights
- Generator run or plug in capable (125 ft cord)
- Plugs for site power use
- Stackable