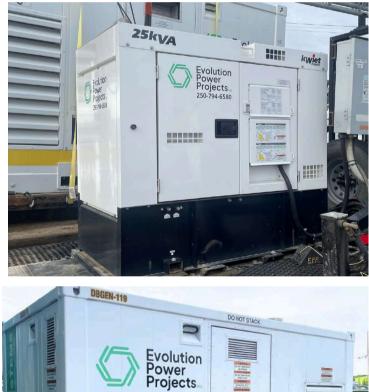

## **30KW NAT GAS**

Power Projects

- Can run LP or Nat Gas
- Factory installed 5 stage, 5 amp battery charger
- Weather enclosures provide sound reduction

#### **160KW NAT GAS**

- Trailered and skidded units
- Low noise levels
- Syncable