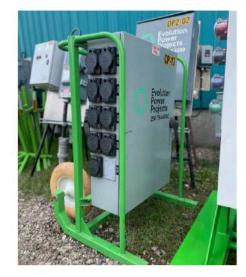

## POWER ACCESSORIES DISTRIBUTION

#### **DISTRIBUTION PANELS**

- 120 / 208 & 480 volt units
- Low and High voltage equipment
- Space saving designs