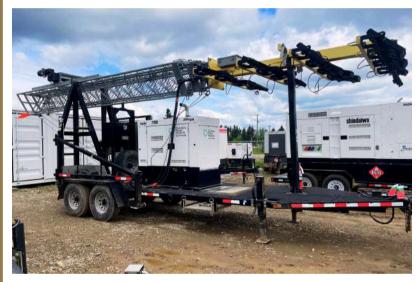

## **POWER GENERATION** DIESEL - WHEELED

#### **UP TO 600KW**

• Many models with on board fuel tanks

8

1202

- External fuel tank hook-ups
- Some models include built in distribution panels

## **POWER GENERATION** DIESEL - SKIDDED

## **UP TO 380KW**

- Many models with on board fuel tanks
- External fuel tank hook-ups
- Some models include built in distribution panels

000