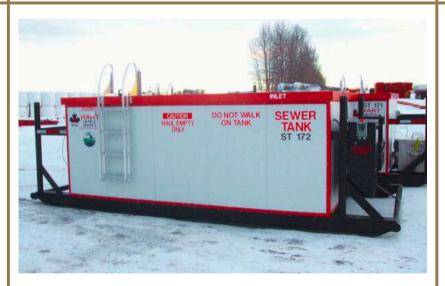

## WATER & SEWER SEWER HOLDING TANKS

DO NOT WALK

#### **5 - CUBE LOW PROFILE**

• Insulated metal tank

#### **10 - CUBE SKIDDED**

- Lift station power supply
- Heaters for winter use
- High level alarm

#### 10 - CUBE COMBO

- Heaters for winter use
- Light gauge for tank level
- High level alarm