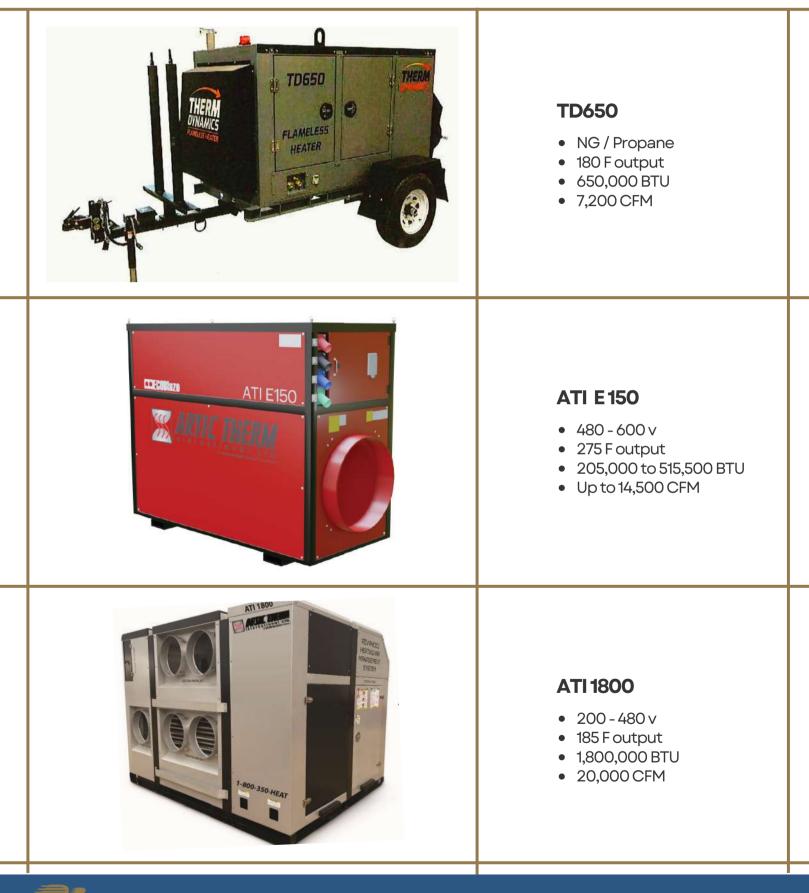

#### 1200

Flamela

- 210 Foutput
- 1,300,000 BTU
- 8500 CFM

#### 2500

- 239 Foutput
- 2,500,000 BTU
- 8500 CFM

## FLAMELESS HEAT & AIR NATURAL GAS & ELECTRIC

Flameless Heater R