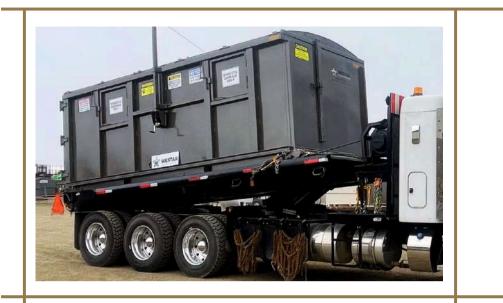

- Power Distribution
- Lighting
- Fuel Storage
- Garbage Bin



#### **MOBILE COMBO SUPPORT**

- Large Bathrooms
- 30kW Power Generation
- Power Distribution
- Lighting
- Fuel Storage
- Oil Containment
- Garbage Compartment



#### **PORTA POTTY GARBAGE**

- Bathrooms
- Garbage Bin



## COMBO UNITS WHEELED / SKIDDED



#### **COMBO SUPPORT UNIT**

OILFIELD RENTALS (250) 263-9444

• Bathrooms

- Power & Distribution
- Lighting
- Garbage / Enviro
- Fuel





## FUEL Storage





#### 2100L - 3000L

- Double wall storage
- Fuel pump with meter
- Artic flex hose







#### 4700L - 20,000L

- Double wall storage
- Fuel pump with meter
- Artic flex hose

#### **SLIP TANKS**

- Portable
- Included fuel pump

#### **ENVIRO FUEL TRAILER**

- 3000 L
- Fuel pump & hose

#### ENVIRONMENTAL

BINS



#### **CAMP BIN**

ATTENTION

• Large 25 CM bin



#### **EVIRO BIN**

- Large bin with compartments
- Optional bathroom or oil containment attachments



#### **STEEL & WOOD BINS**

• Large open top bins



## WATER & SEWER BATHROOMS

#### **DELUXE WASHCAR**

- Large capacity
- Separate men & woman areas
- On board hot water
- Some units self contained



#### **COMBO WASHCAR**

- Separate men & woman areas
- 400 gallon water storage
- On board hot water











## WATER & SEWER WATER HOLDING TANKS



#### 10-CUBE COMBO

- Pump supply
- Heaters for winter use
- Lighting system for water level





## WATER & SEWER SEWER HOLDING TANKS

DO NOT WALK





#### **5 - CUBE LOW PROFILE**

• Insulated metal tank



#### **10 - CUBE SKIDDED**

- Lift station power supply
- Heaters for winter