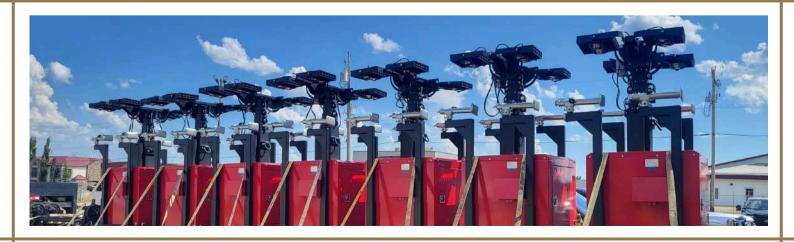

#### **MW POWER OUTPUT**

• Sequence capable units create Megawatts of combined power