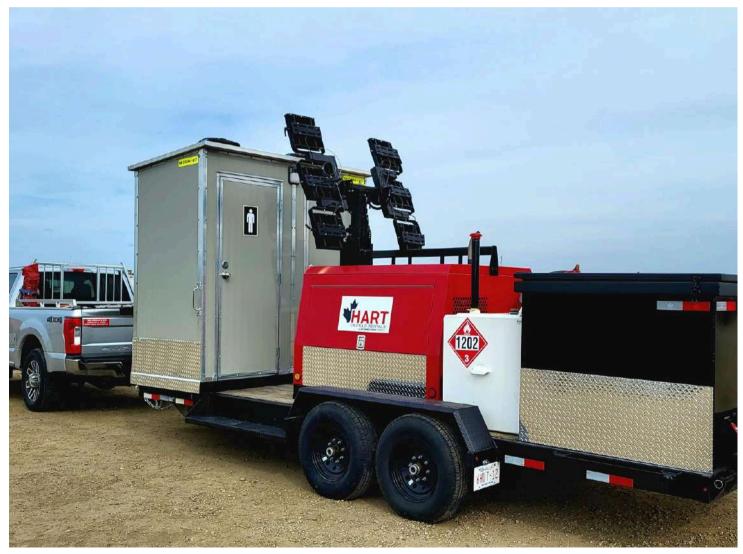

## MOBILE COMBO SUPPORT MINI

- Bathrooms
- 25kW Power Generation

- Power Distribution
- Lighting
- Fuel Storage
- Garbage Bin

#### **MOBILE COMBO SUPPORT**

- Large Bathrooms
- 30kW Power Generation
- Power Distribution
- Lighting
- Fuel Storage
- Oil Containment
- Garbage Compartment