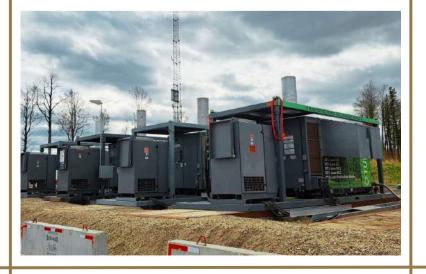

#### **MW POWER OUTPUT**

• Sequence capable units create Megawatts of combined power