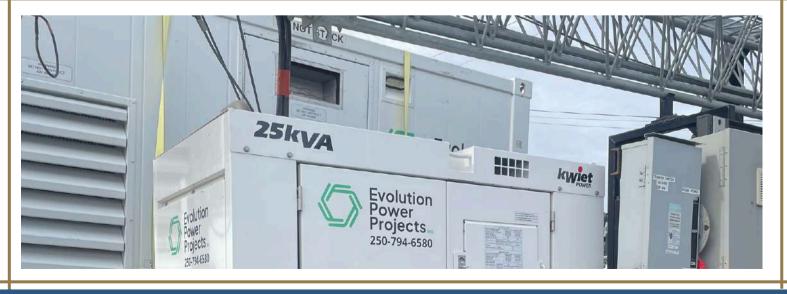

## **POWER GENERATION** DIESEL - SKIDDED

# shindaiwa

-

......

kwiet

9875

125kva

Diesel Generator

## **UP TO 380KW**

- Many models with on board fuel tanks
- External fuel tank hook-ups
- Some models include built in distribution panels

000