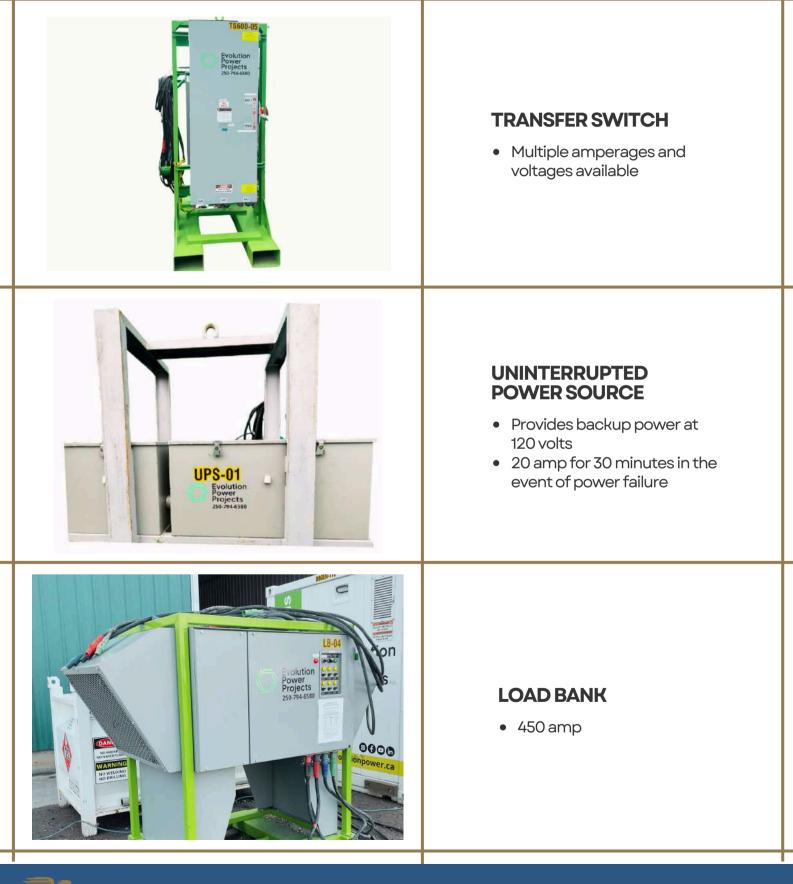

#### **DISCONNECT SWITCH**

- Singe and double disconnect units
- Multiple amp types

#### **TAP BOX**

• Generator tap boxes provide a safe and efficient means of connecting commercial or industrial power with a portable or auxiliary power source

#### **VFD PANELS**

• Variable frequency drive panels with soft starts