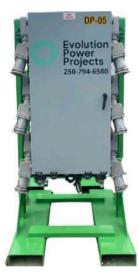

## POWER ACCESSORIES DISTRIBUTION

#### **DISTRIBUTION PANELS**

- 120 / 208 & 480 volt units
- Low and High voltage equipment
- Space saving designs