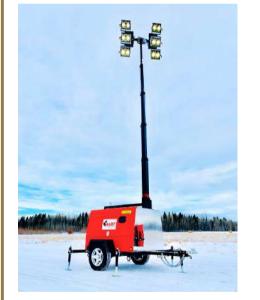

## LIGHTING - LED Wheeled

#### **12 LIGHT**

- LED lighting
- Generator run or plug in capable
- Plugs for site power use
- Large fuel storage for long run capability

#### **18 LIGHT**

- LED lighting
- 65 ft mast