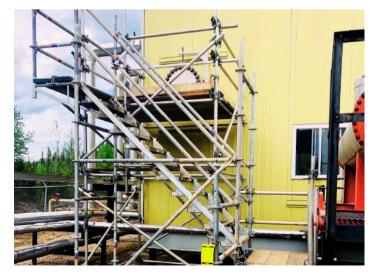

# SYSTEM / TUBE & CLAMP

### SYSTEM / TUBE & CLAMP

- Erected by certified scaffolders
- Customized design for large or tight areas

#### **INDUSTRIES**

- Wellhead
- Facility
- Construction