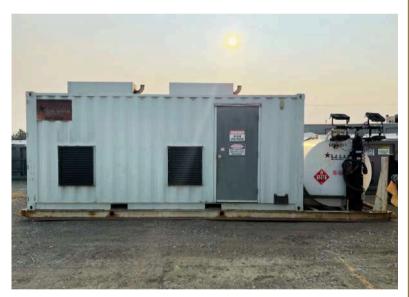

### **DOUBLE ENGINEER 12WIDE**

- Full living quarters with bedroom, bathroom with shower, full kitchenette, work space.
- Built with executive standards.

#### **DOUBLE ENGINEER 14WIDE**

- Full living quarters with bedroom, bathroom with shower, full kitchenette, work space.
- Built with executive standards.
- The 14 ft model gives you that extra space for long term stays

## **ENGINEER / GEO**

- Full living quarters with bedroom, bathroom with shower, full kitchenette, work space. Built with executive standards.
- The Geo models include a geologist sink, oven fan, cutting plate