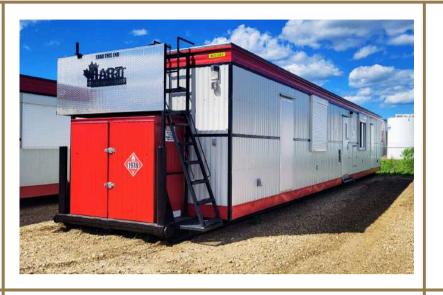

#### **COMMAND CENTER**

• These wellsite trailers are designed to be the heart of your project with offices, meeting area, washroom, kitchenette

#### **MEETING SHACK**

- These wellsite trailers give you space for hosting site meetings / coordination area.
- Some models include a bathroom and kitchenette
- 40 ft & 60 ft models