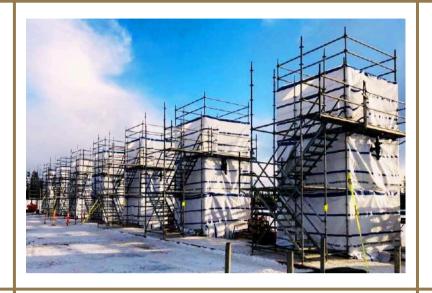

# SYSTEM / TUBE & CLAMP

### SYSTEM / TUBE & CLAMP

- Erected by certified scaffolders
- Customized design for large or tight areas

#### **INDUSTRIES**

- Wellhead
- Facility
- Construction