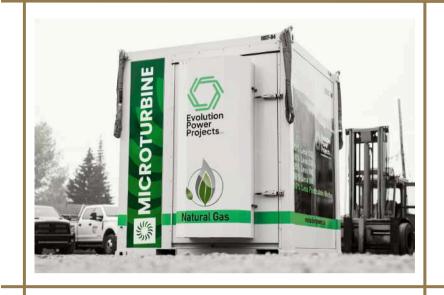

# 200KW MICRO TURBINE

• Natural Gas turbine

WORLD O

• Stackable

Evolution

- Zero down time
- Low noise levels