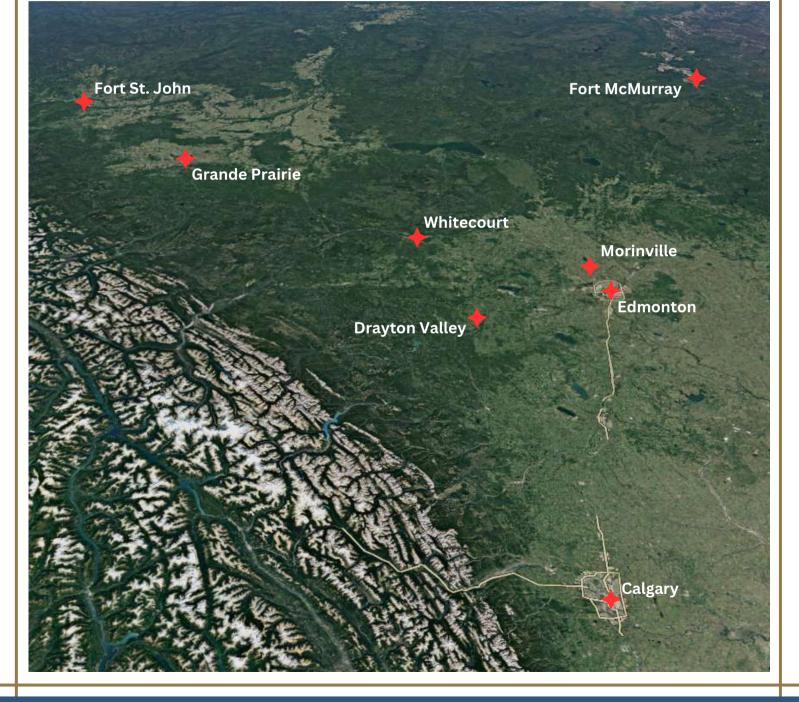

#### LOCATIONS

GASPOWER

• Our branches are strategically located around Alberta and British Columbia that overlap service zones to give you technical and operational coverage wherever your job is.

## **Hart Oilfield Rentals**

Hart's current locations are strategically located throughout west central and northern Alberta. These locations have allowed Hart to establish complimentary "service circles" that slightly overlap and allow Hart to deliver oilfield site set-up services and equipment rentals efficiently to its customers as well as respond quickly to requests for service or repairs to its equipment when required. "Prompt, Professional and Safe"