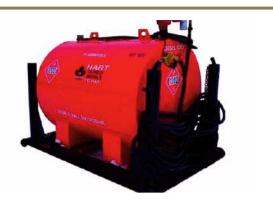

## FUEL Storage

#### 2100L - 3000L

- Double wall storage
- Fuel pump with meter
- Artic flex hose

#### 4700L - 20,000L

- Double wall storage
- Fuel pump with meter
- Artic flex hose