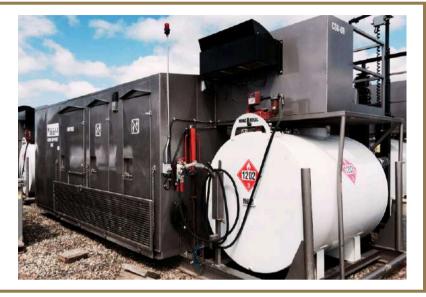

#### 2100L - 3000L

- Double wall storage
- Fuel pump with meter
- Artic flex hose

#### 4700L - 20,000L

- Double wall storage
- Fuel pump with meter
- Artic flex hose