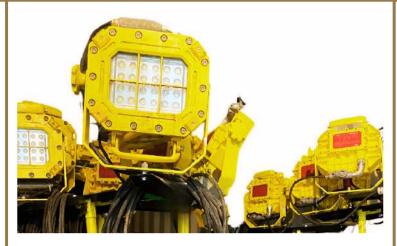

## LIGHTING - LED Wheeled

#### **12 LIGHT**

- LED lighting
- Generator run or plug in capable
- Plugs for site power use
- Large fuel storage for long run capability

#### **18 LIGHT**

- LED lighting
- 65 ft mast

## LIGHTING - LED SKIDDED

. . .

- Energy Efficient
- Easily Relocatable
- Designed to be installed in Zone 2 (Class 1, Div 1) hazerdous locations

- LED lighting
- Small units for tight areas
- Units are able to daisy chain