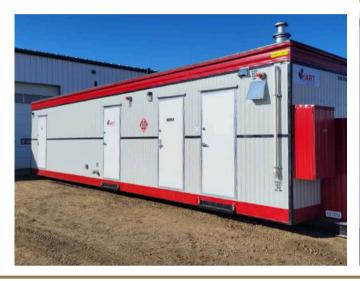

#### **MEETING SHACK**

- These wellsite trailers give you space for hosting site meetings / coordination area.
- Some models include a bathroom and kitchenette
- 40 ft & 60 ft models