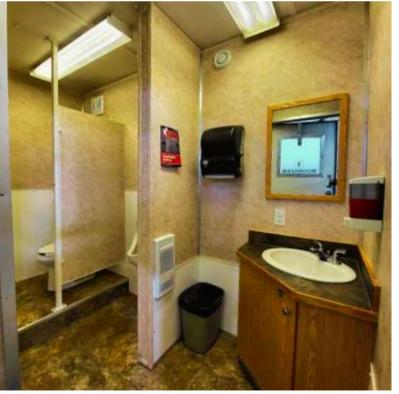

### **DOUBLE ENGINEER 12WIDE**

- Full living quarters with bedroom, bathroom with shower, full kitchenette, work space.
- Built with executive standards.

#### **DOUBLE ENGINEER 14WIDE**

- Full living quarters with bedroom, bathroom with shower, full kitchenette, work space.
- Built with executive standards.
- The 14 ft model gives you that extra space for long term stays

## **ENGINEER / GEO**

- Full living quarters with bedroom, bathroom with shower, full kitchenette, work space. Built with executive standards.
- The Geo models include a geologist sink, oven fan, cutting plate

## **GEO / SITE OFFICE**

- Full living quarters with bedroom, bathroom with shower, full kitchenette, work space.
- Built with executive standards.
- The Geo models include a geologist sink, oven fan, cutting plate