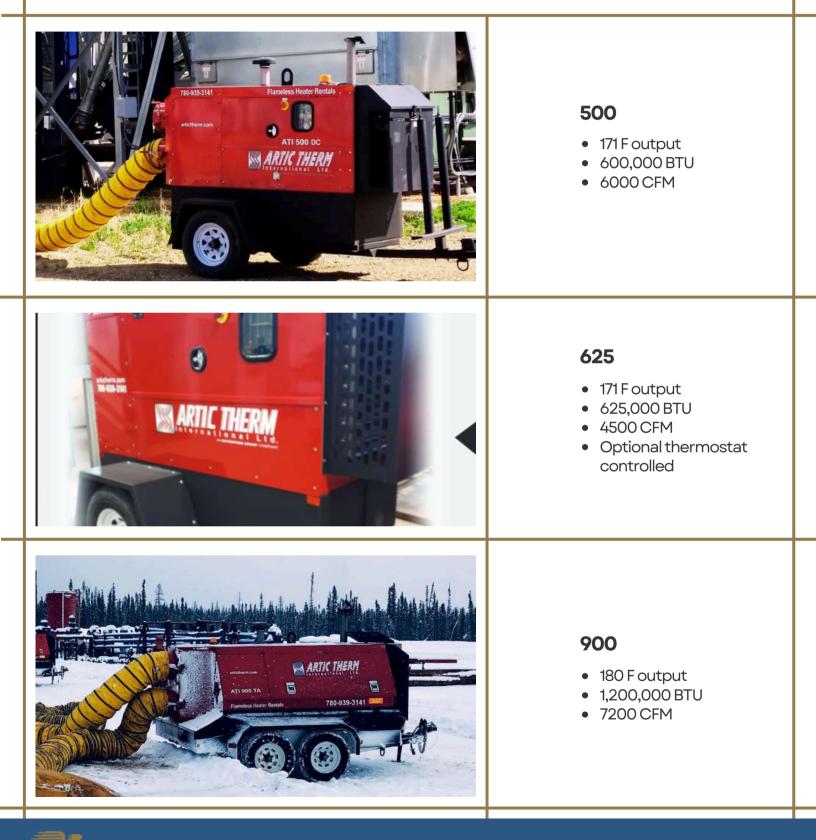

### FLAMELESS HEAT & AIR WHEELED - DIESEL

#### FLAMELESS **HEAT** & CLEAN BREATHABLE **AIR**

M ARTIC THE

## FLAMELESS HEAT & AIR TRUCKS - DIESEL

#### 1200

Flamela

- 210 Foutput
- 1,300,000 BTU
- 8500 CFM

#### 2500

- 239 Foutput
- 2,500,000 BTU
- 8500 CFM