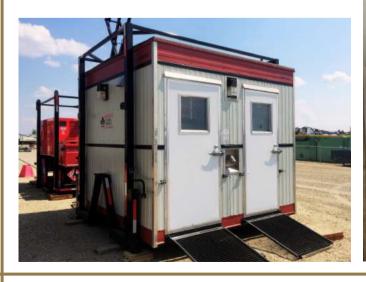

#### **OFFICE PULL TRAILERS**

• Site portability

WESTAR

• Modern amenities including leather couches, microwave, mini fridge, TV / satellite

#### **ROUGHNECK TRAILERS**

- All the amenities of home on wheels!
- Desk, dining table, TV w/ satellite, kitchen, washroom w/ shower & bedroom
- Winter capable & able to haul fully loaded