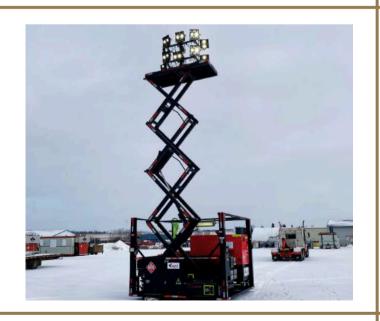

**

• Remote sites can be limited, these trailers give your staff motivation and a productive option during their time off





## LIGHTING WHEELED



## **4 LIGHT**

- LED lights
- Plugs for site power use



#### **6 LIGHT**

- LED lights
- Generator run or plug in capable (125 ft cord)
- Plugs for site power use
- Stackable









## LIGHTING - LED Wheeled



#### **12 LIGHT**

- LED lighting
- Generator run or plug in capable
- Plugs for site power use
- Large fuel storage for long run capability





#### **18 LIGHT**

- LED lighting
- 65 ft mast





## LIGHTING - LED SKIDDED







. . .

- Energy Efficient
- Easily Relocatable
- Designed to be installed in Zone 2 (Class 1, Div 1) hazerdous locations



- LED lighting
- Small units for tight areas
- Units are able to daisy chain



#### **10 LIGHT**

- LED lighting
- Generator units with 1000 L fuel tanks, plugs for site power use, or Light Stand models only.
- Stackable units



## LIGHTING - LED Skidded









## COMBO UNITS WHEELED / SKIDDED



## MOBILE COMBO SUPPORT MINI

- Bathrooms
- 25kW Power Generation

- Power Distribution
- Lighting
- Fuel Storage
- Garbage Bin



#### **MOBILE COMBO SUPPORT**

- Large Bathrooms
- 30kW Power Generation
- Power Distribution
- Lighting
- Fuel Storage
- Oil Containment
- Garbage Compartment



#### **PORTA POTTY GARBAGE**

- Bathrooms
- Garbage Bin



## COMBO UNITS WHEELED / SKIDDED



#### **COMBO SUPPORT UNIT**

OILFIELD RENTALS (250) 263-9444

• Bathrooms

- Power & Distribution
- Lighting
- Garbage / Enviro
- Fuel





## FUEL Storage





#### 2100L - 3000L

- Doub