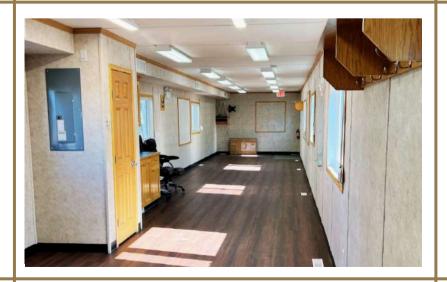

#### **COMMAND CENTER**

• These wellsite trailers are designed to be the heart of your project with offices, meeting area, washroom, kitchenette

#### **MEETING SHACK**

- These wellsite trailers give you space for hosting site meetings / coordination area.
- Some models include a bathroom and kitchenette
- 40 ft & 60 ft models