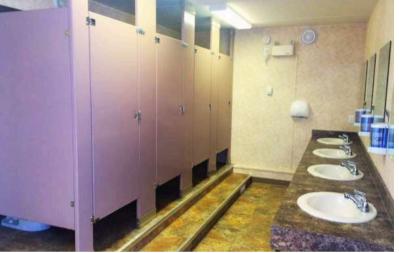

#### **DELUXE WASHCAR**

- Large capacity
- Separate men & woman areas
- On board hot water
- Some units self contained

#### **COMBO WASHCAR**

- Separate men & woman areas
- 400 gallon water storage
- On board hot water