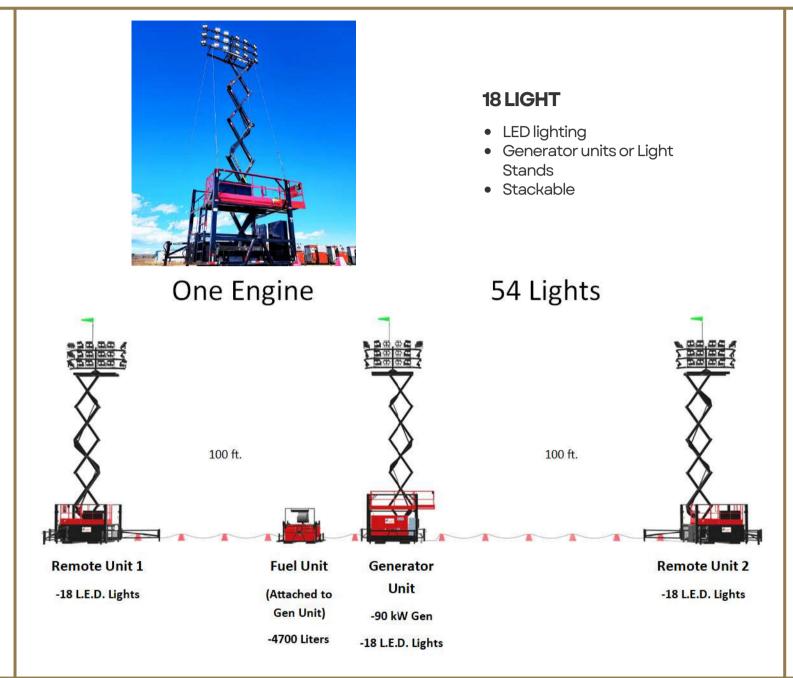

Plugs for site power use



#### **6 LIGHT**

- LED lights
- Generator run or plug in capable (125 ft cord)
- Plugs for site power use
- Stackable









## LIGHTING - LED Wheeled



#### **12 LIGHT**

- LED lighting
- Generator run or plug in capable
- Plugs for site power use
- Large fuel storage for long run capability





#### **18 LIGHT**

- LED lighting
- 65 ft mast





## LIGHTING - LED SKIDDED







. . .

- Energy Efficient
- Easily Relocatable
- Designed to be installed in Zone 2 (Class 1, Div 1) hazerdous locations



- LED lighting
- Small units for tight areas
- Units are able to daisy chain



#### **10 LIGHT**

- LED lighting
- Generator units with 1000 L fuel tanks, plugs for site power use, or Light Stand models only.
- Stackable units



## LIGHTING - LED Skidded









## COMBO UNITS WHEELED / SKIDDED



## MOBILE COMBO SUPPORT MINI

- Bathrooms
- 25kW Power Generation

- Power Distribution
- Lighting
- Fuel Storage
- Garbage Bin



#### **MOBILE COMBO SUPPORT**

- Large Bathrooms
- 30kW Power Generation
- Power Distribution
- Lighting
- Fuel Storage
- Oil Containment
- Garbage Compartment



#### **PORTA POTTY GARBAGE**

- Bathrooms
- Garbage Bin



## COMBO UNITS WHEELED / SKIDDED



#### **COMBO SUPPORT UNIT**

OILFIELD RENTALS (250) 263-9444

• Bathrooms

- Power & Distribution
- Lighting
- Garbage / Enviro
- Fuel





## FUEL Storage





#### 2100L - 3000L

- Double wall storage
- Fuel pump with meter
- Artic flex hose







#### 4700L - 20,000L

- Double wall storage
- Fuel pump with meter
- Artic flex hose

#### **SLIP TANKS**

- Portable