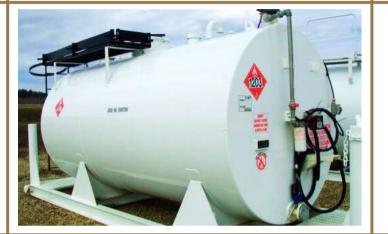

## FUEL Storage

#### 4700L - 20,000L

- Double wall storage
- Fuel pump with meter
- Artic flex hose