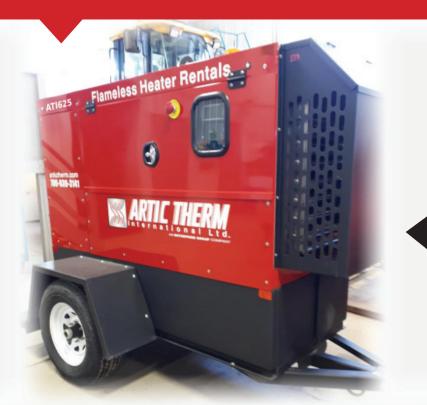

# **X ATI 625 - Specifications**

| Temperature           | 82°C / 180°F         |
|-----------------------|----------------------|
| BTU's                 | 625,000              |
| CFM                   | 4,500+               |
| Fuel Consumption P/Hr | 4.9 Imp Gal / 18.5 L |
| Fuel Capacity         | 200 Imp Gal / 757 L  |
| Weight (empty)        | 3,300 Lbs            |
| Weight (full)         | 4,420 Lbs            |
| Height                | 6'6"                 |
| Width                 | 5'6"                 |
| Length                | 12'4"                |