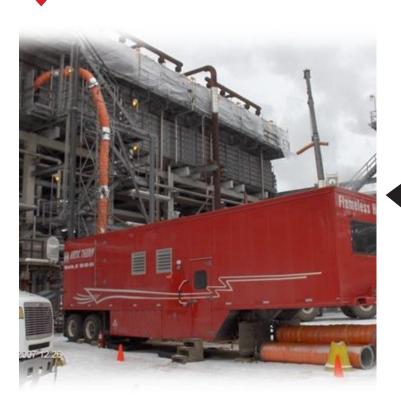

# **MATI 3000 - Specifications**

| Temperature           | 110°C / 230°F        |
|-----------------------|----------------------|
| BTU's                 | 3,300,000            |
| CFM                   | 15,000               |
| Fuel Consumption P/Hr | 23 Imp Gal / 92 L    |
| Fuel Capacity         | 660 Imp Gal / 2500 L |
| Height                | 13'5"                |
| Width                 | 8'6"                 |
| Length                | 40'8"                |

## PIONEERS IN FLAMELESS HEATING TECHNOLOGY