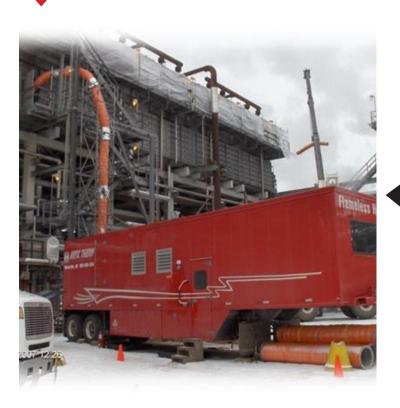

# **MATI 3000 - Specifications**

| Temperature           | 110°C / 1230°F       |
|-----------------------|----------------------|
| BTU's                 | 3,300,000            |
| CFM                   | 15,000               |
| Fuel Consumption P/Hr | 23 Imp Gal / 92 L    |
| Fuel Capacity         | 660 Imp Gal / 2500 L |
| Height                | 13'5"                |
| Width                 | 8'6"                 |
| Length                | 40'8"                |

## PIONEERS IN FLAMELESS HEATING TECHNOLOGY