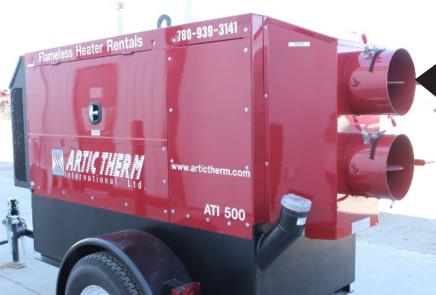

# **GRAIN DRYING**

- High Volume CFM Blower
- Self Sufficient Equipment
- Murphy Gauge Shut Down (Fuel, Coolant, Oil Pressure)
- Flameless Heat Created From Friction Disk
- Retail Options Available
- Heat Output is Adjustable by Controlling Engine RPM

**500** 77°C / 171°F 600,000 BTU 5,000 CFM 4.2 Imp Gal/ 19 L per hr **900** 83°C / 180°F 1,200,000 BTU 7,200 CFM 7.6 Imp Gal/ 33 L per hr