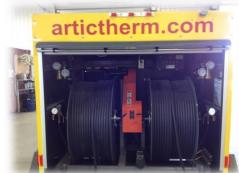

## **BENEFITS:**

Ground Fault Interrupt
High Temperature Shutdown
No-Flame Shutdown
Low Fluid Shutdown/Warning Light
Vented Closed Loop Circulation
Fork Lift Pockets

## **APPLICATIONS:**

Ground Thaw
Concrete Curing
Frost Prevention

| Thawing Capacity (standard)       | 3,000 – 6,000 sq. ft. |
|-----------------------------------|-----------------------|
| Thawing Capacity (w/ accessories) | 3,000 – 6,000 sq. ft. |
| Curing Capacity (standard)        | 6,000 sq. ft.         |
| Curing Capacity (w/ accessories)  | Up to 12,000 sq. ft.  |
| Frost Prevention (standard)       | Up to 9,000 sq. ft.   |
| Frost Prevention (w/ accessories) | Up to 18,000 sq. ft.  |