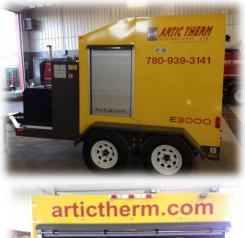

## E 3000 Glycol Heater

PIONEERS IN FLAMELESS HEATING TECHNOLOGY

| 82° C / 180° F                        |  |  |
|---------------------------------------|--|--|
| 212,000 <i>BTU's</i>                  |  |  |
| 3,000 Ft                              |  |  |
| 1.8 Imp Gals / 8.3 L Per Hr           |  |  |
| Fuel Capacity: 98 Imp Gals / 447 L    |  |  |
| Up to 100 Hrs. Run Time               |  |  |
| *Rated 84% Efficient                  |  |  |
| Power Requirement: 2 x 20 amps x 115V |  |  |

| Weight (empty) | 5,200 <i>Lbs</i> |
|----------------|------------------|
| Weight (full)  | 7,190 <i>Lbs</i> |
| Height         | 7'3"             |
| Width          | 6′0″             |
| Length         | 14'0"            |

## **BENEFITS:**

Ground Fault Interrupt
High Temperature Shutdown
No-Flame Shutdown
Low Fluid Shutdown/Warning Light
Vented Closed Loop Circulation
Fork Lift Pockets

## **APPLICATIONS:**

Ground Thaw
Concrete Curing
Frost Prevention

| Thawing Capacity (standard)       | 3,000 – 6,000 sq. ft. |
|-----------------------------------|-----------------------|
| Thawing Capacity (w/ accessories) | 3,000 – 6,000 sq. ft. |
| Curing Capacity (standard)        | 6,000 sq. ft.         |
| Curing Capacity (w/ accessories)  | Up to 12,000 sq. ft.  |
| Frost Prevention (standard)       | Up to 9,000 sq. ft.   |
| Frost Prevention (w/ accessories) | Up to 18,000 sq. ft.  |